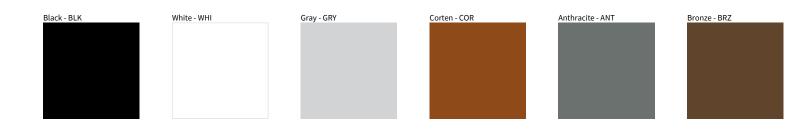

## MOON POST COLOR FINISH CHART

PROJECT TYPE NOTES QUANTITY DATE

Digital: Not all screens are calibrated the same, and therefore, colors will appear differently between screens.

Physical: When texture is involved, there will be variations in color, character and tone within a product series and between product families.